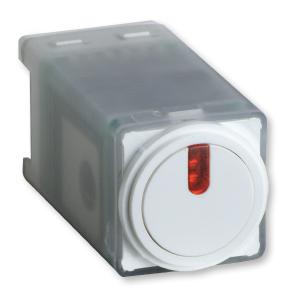

## Excel Life™ Mechanism, Surge Protection Module CAT NO. EM803SURGEWE, EM803SURGEUG

| Cat No         | EM803SURGEWE, EM803SURGEUG                    |  |
|----------------|-----------------------------------------------|--|
| Description    | Excel Life Mechanism, Surge Protection Module |  |
| Supply voltage | 230 - 240V a.c.                               |  |
| Current rating | 500J                                          |  |
| Colour         | White (WE), Urban Grey (UG)                   |  |
| Compliance     | AS/NZS 3100                                   |  |

## Excel Life™ Mechanism, Surge Protection Module

CAT NO. EM803SURGEWE, EM803SURGEUG

- Single 770 module surge protection
- 500J protection from power surges

| Product specifications |                            |  |
|------------------------|----------------------------|--|
| Cat No                 | EM803SURGEWE, EM803SURGEUG |  |
| Supply voltage         | 230-240V a.c.              |  |
| Current rating         | 500J                       |  |