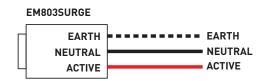

## Excel Life™ Mechanism, Surge Protection Module CAT NO. EM803SURGEWE, EM803SURGEUG

| Cat No         | EM803SURGEWE, EM803SURGEUG                    |  |
|----------------|-----------------------------------------------|--|
| Description    | Excel Life Mechanism, Surge Protection Module |  |
| Supply voltage | 230 - 240V a.c.                               |  |
| Current rating | 500J                                          |  |
| Colour         | White (WE), Urban Grey (UG)                   |  |
| Compliance     | AS/NZS 3100                                   |  |

## Excel Life™ Mechanism, Surge Protection Module

CAT NO. EM803SURGEWE, EM803SURGEUG

- Single 770 module surge protection
- 500J protection from power surges

| Product specifications |                            |  |
|------------------------|----------------------------|--|
| Cat No                 | EM803SURGEWE, EM803SURGEUG |  |
| Supply voltage         | 230-240V a.c.              |  |
| Current rating         | 500J                       |  |